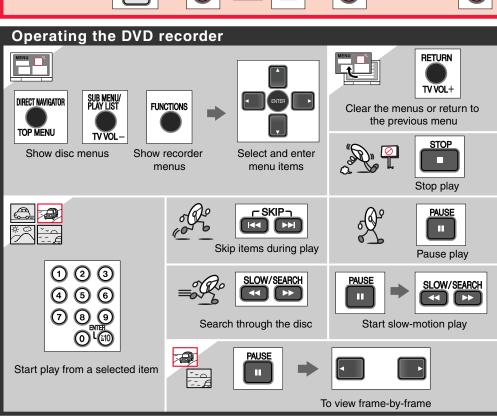

### **Panasonic**®

### **Remote Control Operation Guide**

Model No. EUR7722KM0



Welcome to the world of Home Theater.

This remote control is the key to your home theater experience.



Actual operations depend on your equipment and software. Be sure to read the instructions for the receiver and your other components.

# DVD PLAYER







### DVD RECORDER







### Operating the DVD recorder



Select drive

### If it does not change

After performing the following operations, press this button again.

- 1. Press [DVD RECORDER].
- While pressing [ENTER], press and hold [8] for approximately 2 seconds.

#### To return

In step 2 above, while pressing [ENTER], press and hold [9] for approximately 2 seconds.

The factory setting is [9].

### When using a Panasonic DVD recorder

Change the unit's remote control code to match the remote control code of the DVD recorder.

Preparations: Check the remote control code of the DVD recorder.

For about one second press [ENTER] and the button ([1], [2] or [3]) which is the same number as the remote control code set by the DVD recorder.

The factory setting is [1].



# CD PLAYER











## RECEIVER